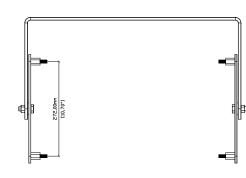

# **Technical Specifications**

 WEIGHT
 5.46kgs (12lbs)

 MATERIAL
 Weatherised polyester powder coated steel