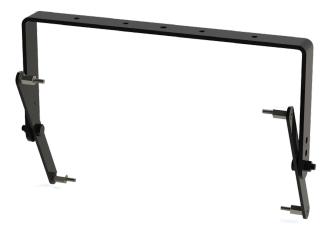

# CDDYA12 YOKE ASSEMBLY FOR CDD12

#### Contents

- 1 x CDD12 Yoke
- 2 x CDD12 Yoke arms
- 4 x M8 threaded spacers
- 2 x M12 Nyloc nut