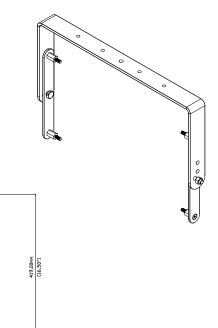

#### Contents

- 1 x CDD12 Yoke
- 2 x CDD12 Yoke arms
- 4 x M8 threaded spacers
- 2 x M12 Nyloc nut