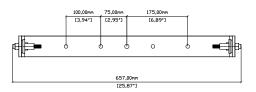

#### Contents

- 1 x CDD12 Yoke
- 2 x CDD12 Yoke arms
- 4 x M8 threaded spacers
- 2 x M12 Nyloc nut